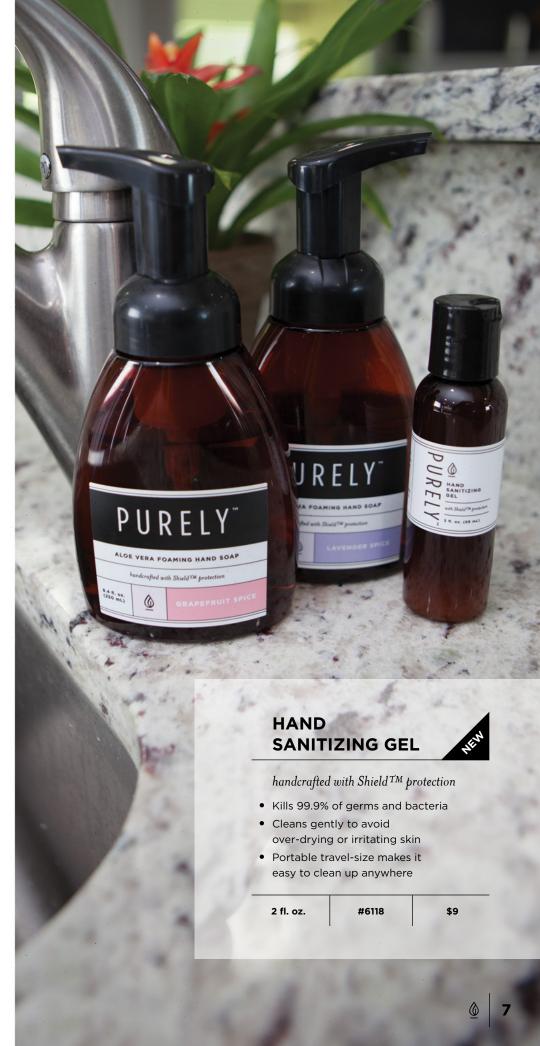

#### ALOE VERA FOAMING HAND WASH

- Available in two refreshing scents
- Gently cleans and softens hands without drying skin
- Helps cleanse and purify your skin from daily bacteria
- Moisturizes skin to help strengthen its protective barrier
- Enhances immune system and boosts healthy functions

#### **LAVENDER SPICE**

handcrafted with Shield  $^{TM}$  protection

 Unique combination of soothing and invigorating aromas leave hands smelling fresh and clean

8.4 fl. oz.

#6110

\$22

#### **GRAPEFRUIT SPICE**

handcrafted with Shield<sup>TM</sup> protection

 Bright, citrus aroma is full of energy so you enjoy a sweet, clean feeling

8.4 fl. oz.

#6111

\$22

Also available in a larger refill size for use in any foam-type pump dispensers.

16 OZ. REFILL LAVENDER SPICE #6112, \$33 16 OZ. REFILL GRAPEFRUIT SPICE #6113, \$33