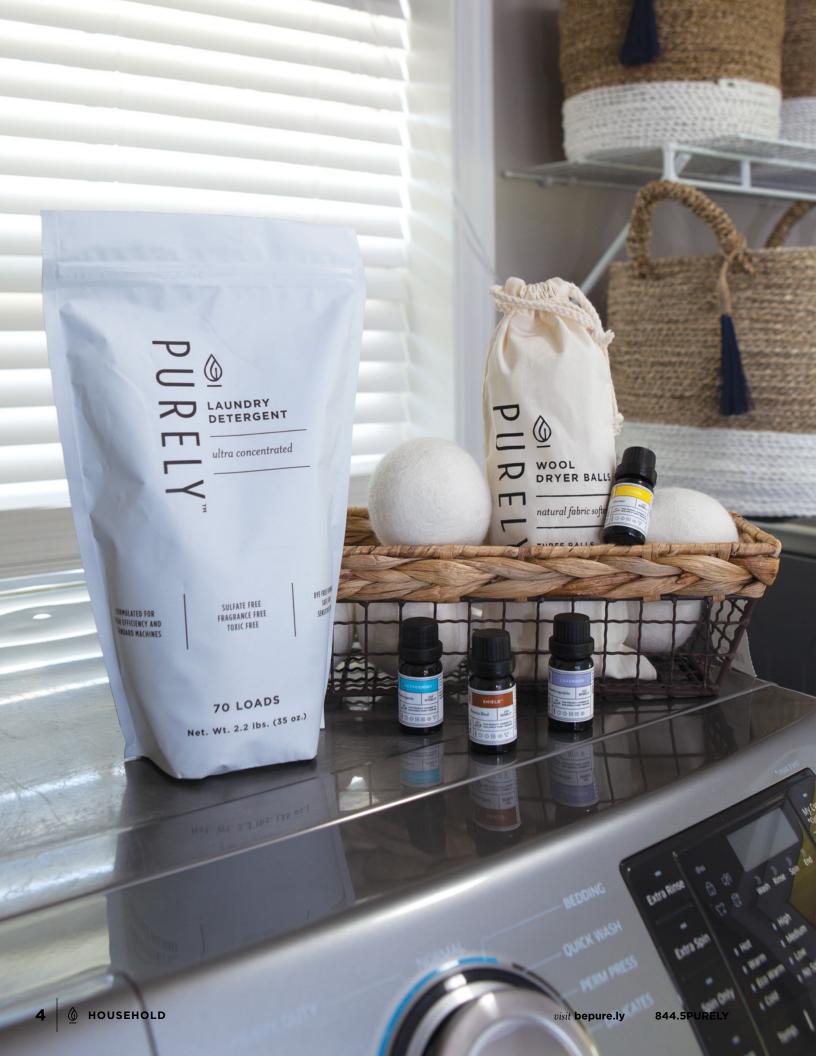

## LAUNDRY DETERGENT

ultra concentrated

- Formulated for high efficiency and standard machines
- Sulfate free, fragrance free, and dye free formula is safe for sensitive skin
- Cleans, brightens, softens and fights tough stains in all types of fabrics
- Lasts for 70 loads

2.2 lbs.

#6119

\$29

WORKS IN ALL MACHINE TYPES

## WOOL DRYER BALLS

natural fabric softener

- Reduces drying time by 25%
- Helps eliminate wrinkles
- Safe for people with wool sensitivities
- Lasts for 1,000 loads
- Add your favorite essential oil for even better results

THREE

#6120

\$19

Popular choices to add to Wool Dryer Balls:

Shield™ Protective Blend (#1025, \$29) Page 43 Peel™ Citrus Blend (#1052, \$14) Page 42 Lavender Essential Oil (#1003, \$25) Page 36