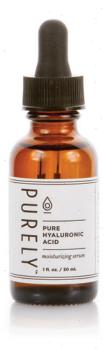

#### **PURE HYALURONIC ACID**

moisturizing serum

- Hydrates and retains moisture content
- Plumps fine lines and wrinkles
- Smooths and softens skin
- Helps repair and strengthen skin's protective barrier
- Provides antioxidant defense against free-radical damage

1 fl. oz. #6044 \$34