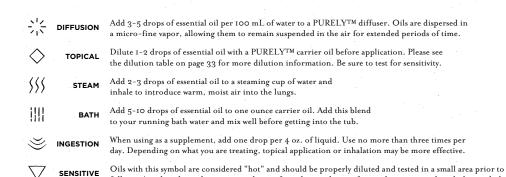

#### **DIFFUSION**

Add 3-5 drops of essential oil per 100 mL of water to a PURELY™ diffuser. Oils are dispersed in a micro-fine vapor, allowing them to remain suspended in the air for extended periods of time.

#### **TOPICAL**

Dilute 1-2 drops of essential oil with a PURELY™ carrier oil before application. Please see the dilution table on page 33 for more dilution information. Be sure to test for sensitivity.

#### **STEAM**

Add 2-3 drops of essential oil to a steaming cup of water and inhale to introduce warm, moist air into the lungs.

#### **BATH**

Add 5-10 drops of essential oil to one ounce carrier oil. Add this blend to your running bath water and mix well before getting into the tub.

#### **INGESTION**

When using as a supplement, add one drop per 4 oz. of liquid. Use no more than three times per day. Depending on what you are treating, topical application or inhalation may be more effective.

#### **SENSITIVE**

Oils with this symbol are considered "hot" and should be properly diluted and tested in a small area prior to full use. Avoid prolonged exposure to the sun for at least 12 hours after applying citrus oils with this symbol.