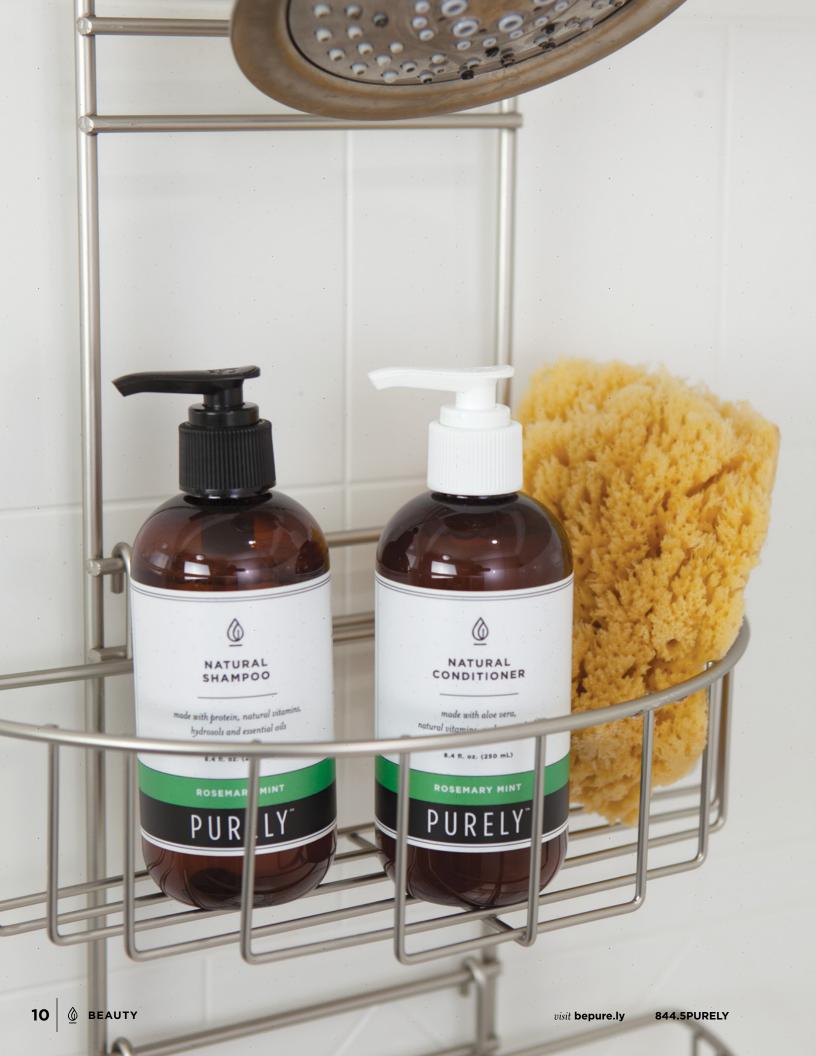

#### **NATURAL SHAMPOO**

- Made with hydrosols instead of water to give your hair even more natural benefits
- pH-balanced formula helps replenish hair with protein and vitamins to strengthen strands
- Cleans hair and scalp of dirt and debris
- Gently breaks down buildup and residue from styling products without stripping or over-drying
- · Infuses hair with a fresh, clean, natural scent

8.4 fl. oz.

#6105

\$29

#### **NATURAL CONDITIONER**

- Made with aloe vera instead of water to give your hair even more natural benefits
- pH-balanced formula helps replenish hair with natural vitamins to strengthen strands
- Softens hair to ease combing and styling
- Repairs and protects heat damaged hair
- Nourishes and moisturizes to improve shine and volume of hair
- · Infuses hair with a fresh, clean, natural scent

8.4 fl. oz.

#6106

\$29