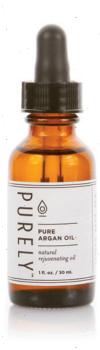

#### PURE ARGAN OIL

argania spinosa

- Rich in antioxidants
- Balances skin's natural oil production
- Reduces signs of aging
- Stimulates circulation
- Can be used as a full body moisturizer

1 fl. oz. #6043 \$29