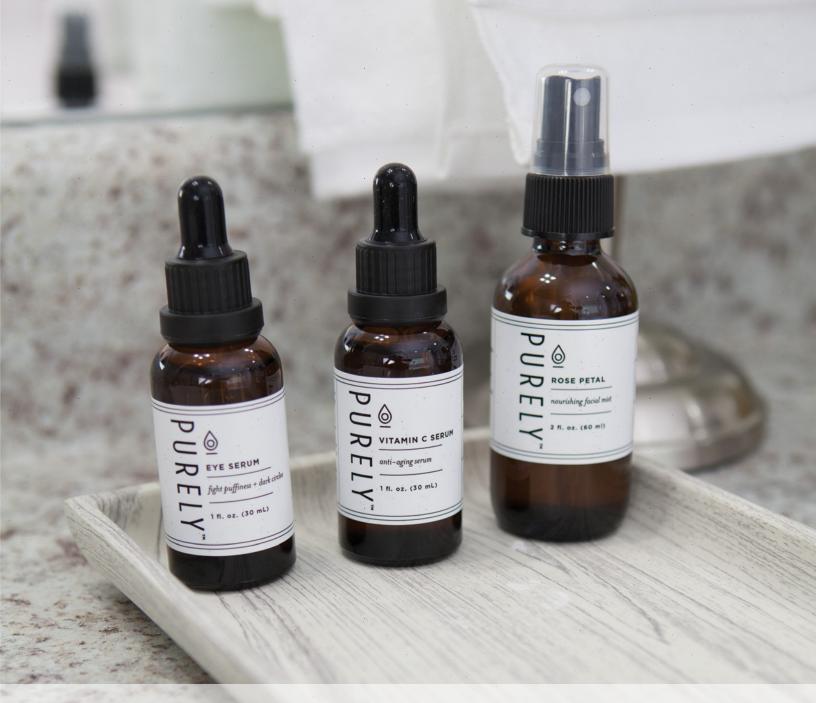

#### **EYE SERUM**

fight puffiness + dark circles

- Reduces the appearance of dark circles, puffiness, fine lines, and wrinkles around the eyes
- Delivers a youthful and vibrant appearance around the eyes
- Rapidly brings oxygen and nutrients to the eye area

1 fl. oz. #6099

#### **VITAMIN C SERUM**

anti-aging serum

- Photo-aging prevention and reduces dark spots
- Increases collagen synthesis
- Excellent anti-oxidation properties
- Effective and stable skin brightening agent
- Helps balance skin tone

#### **ROSE PETAL**

nourishing facial mist

- Hydrates, cools, and balances skin
- Refreshing floral aroma
- Easy to carry for moisturizing on-the-go
- For all skin types

\$59 #6100 \$79 #7135 1 fl. oz. 2 fl. oz. \$24