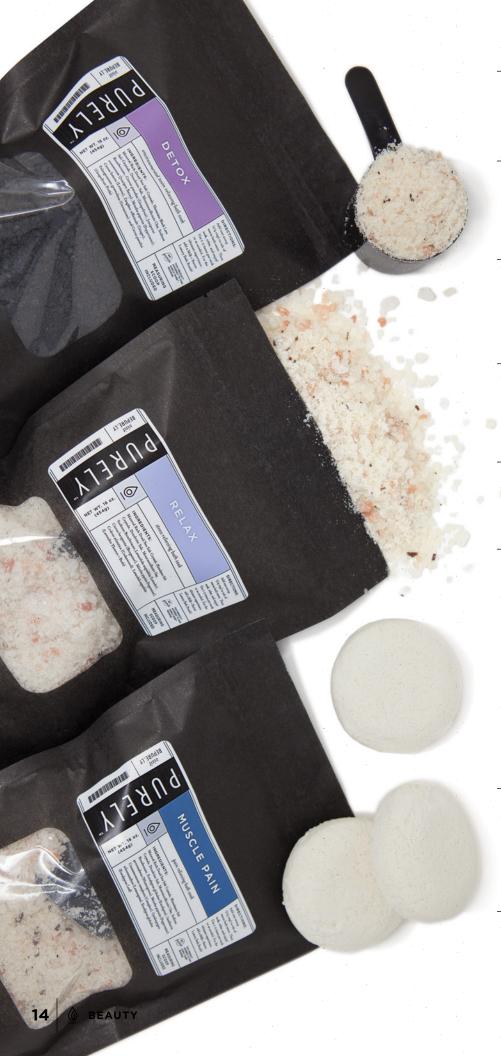

#### **DETOX BATH SOAK**

- Helps remove harmful impurities from the body
- Cleanses and purifies
- Rich antioxidant
- Boosts immune system

16 oz.

#6068

\$24

#### **RELAX BATH SOAK**

- Helps relax the mind and body
- Provides stress relief with its renewing and calming aroma
- Enhances relaxation and rest at night
- Gently soothes away the tension

16 oz.

#6069

\$24

#### **MUSCLE PAIN BATH SOAK**

- Helps relax and energize cramped muscles
- Alleviates body, muscle and joint pain
- Stimulates blood circulation around tissues and muscles to reduce soreness

16 oz.

#6070

\$24

Make your next bath a luxurious, spa experience to be rejuvenated and revitalized!