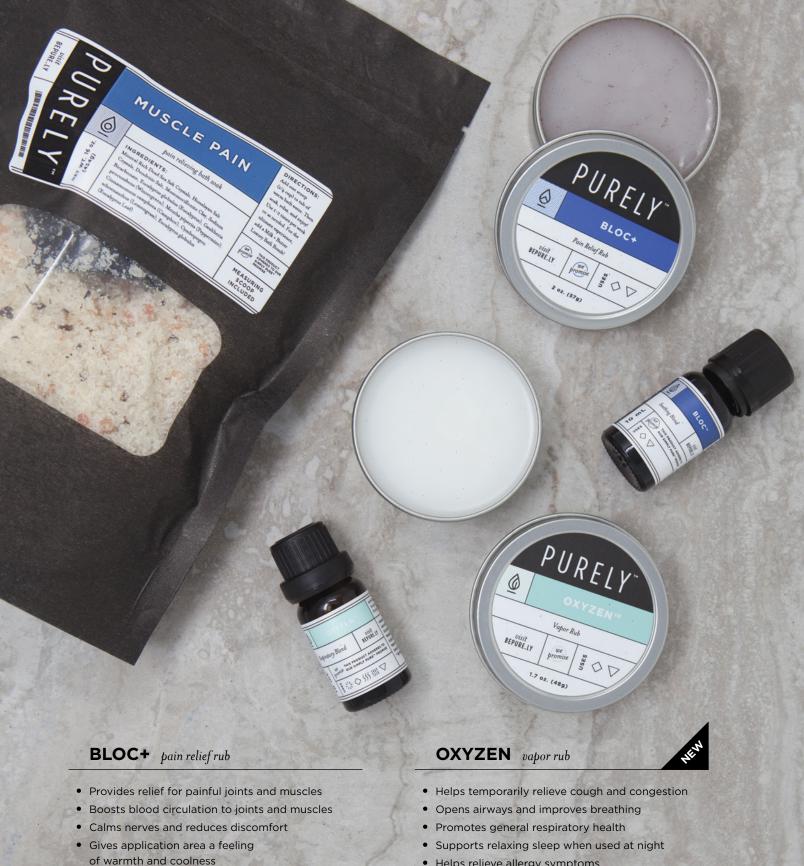

• Portable travel-size makes it easy to

administer relief while on the go

- Helps relieve allergy symptoms
- Portable travel-size makes it easy to administer relief while on the go

| 1.7 oz. | #6114 | \$24 |  |
|---------|-------|------|--|

Also shown: Muscle Pain Bath Soak #6070, \$24 Page 14 Bloc™ Pain Relief Blend #1021, \$69 Page 40 OxyZen™ Respiratory Blend #1013, \$19 Page 42