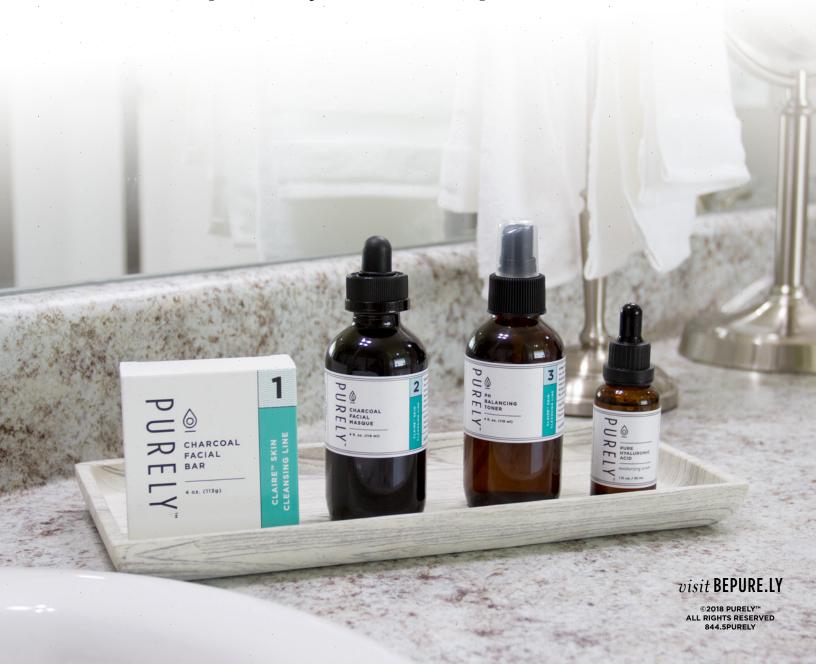

### **CLAIRE™ SKIN CLEANSING LINE**

The Claire™ Skin Cleansing Line is your answer to acne, daily maintenance, and anti-aging concerns. Your skin will feel and function its best with the combined power of this charcoal facial bar, charcoal facial masque, and pH balancing toner. Our easy, three-step system delivers clearer skin, reduces signs of aging and let's your natural beauty shine through!

THREE PRODUCT KIT

#6090

\$79

## CHARCOAL FACIAL BAR

step one

- Removes dirt and impurities from the surface of your skin
- Moisturizes skin and soothes irritations
- Helps repair and strengthen your skin's protective barrier
- Gentle enough for daily use

4 oz. #6087 \$24

## CHARCOAL FACIAL MASQUE

step two

- Removes dirt and impurities from deep within the pores of your skin
- Absorbs excess oils and detoxifies the skin
- Hydrates and retains moisture content to soften skin
- Plumps fine lines and wrinkles

4 fl. oz. #6088 \$39

## PH BALANCING TONER

step three

- Soothes skin after deep cleaning
- Promotes normal, healthy skin environment
- Increases effectiveness of moisturizers
- Reduces the appearance of fine lines, wrinkles, and pores

4 fl. oz. #6089 \$26

#### step one: CLEAN

Our Charcoal Facial Bar removes dirt and impurities from the surface of your skin so it's prepped and ready for step two. Also gentle enough for daily use.

#### step two: NOURISH

Absorb oil and draw out debris deep in your pores to improve overall complexion and soften skin in just ten minutes with our Charcoal Facial Masque.

## step three: BALANCE

Protect your hard work cleansing with our pH Balancing Toner that soothes skin and reduces the appearance of fine lines, wrinkles, and pores.  $\,$ 