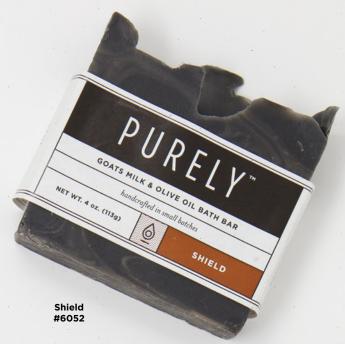

## GOATS MILK & OLIVE OIL BATH BARS

handcrafted in small batches

Our high quality bath bars are formulated with all natural ingredients to deliver the best in skin care. Each bar contains up to 5mL of pure essential oils providing a wealth of therapeutic benefits. The benefits of these natural emollients help restore the health of your skin and are mild enough for all skin types.

#### **AVAILABLE IN FOUR UNIQUE BLENDS**

4 oz. \$12

Purple Dreams #6050

EVERY BAR HAS ITS OWN UNIQUE LOOK AND WILL HAVE ITS OWN VARIATIONS IN COLOR AND PATTERN!

#### Learn more about:

Shield™ Protective Blend (#1025, \$29) Page 43 Relaxation™ Anti-Stress Blend (#1011, \$28) Page 43 Lavender Essential Oil (#1003, \$25) Page 36