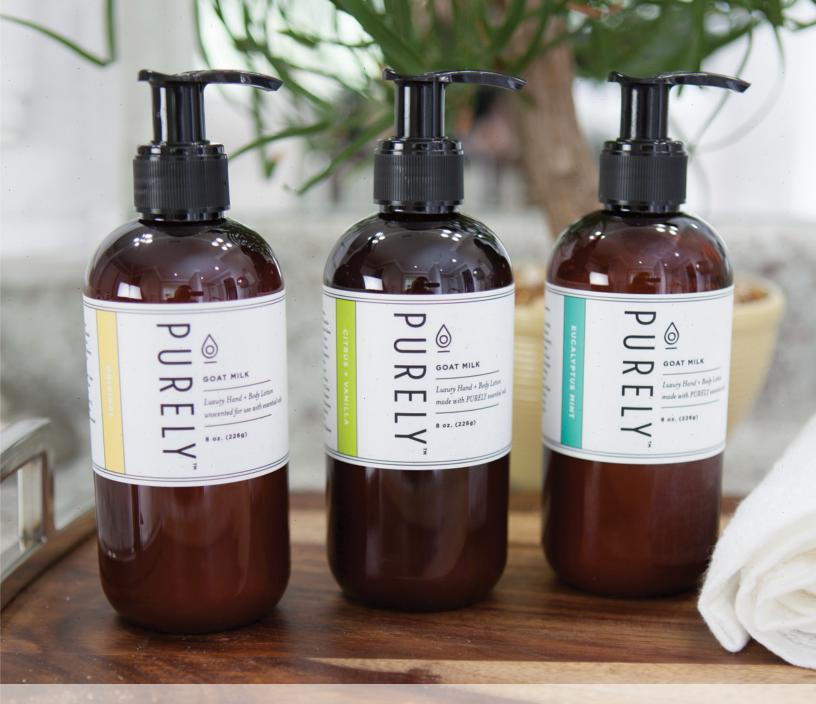

#### **ORIGINAL**

unscented for use with essential oils

- Leaves skin feeling soft and silky smooth
- Helps reduce the signs of aging on your skin
- Helps repair and strengthen your skin's protective barrier
- Helps soothe skin irritation and itching

#6063 8 oz.

#### **CITRUS + VANILLA**

made with PURELYTM essential oils

- Improves mental clarity and elevates mood
- Helps reduce stress and frustration Same skin-nourishing benefits as the Original lotion
- Helps cleanse and purify your skin from daily bacteria

#### **EUCALYPTUS MINT**

made with PURELYTM essential oils

- Supports general respiratory well-being
- Boosts mental clarity
- Same skin-nourishing benefits as the Original lotion
- Helps cleanse and purify your skin from daily bacteria

#6064 \$33 \$33 8 oz. #7136 8 oz.