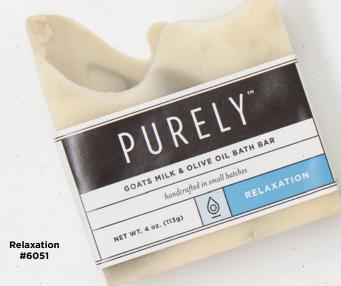

## GOATS MILK & OLIVE OIL BATH BARS

handcrafted in small batches

Our high quality bath bars are formulated with all natural ingredients to deliver the best in skin care. Each bar contains up to 5mL of pure essential oils providing a wealth of therapeutic benefits. The benefits of these natural emollients help restore the health of your skin and are mild enough for all skin types.

#### **AVAILABLE IN FOUR UNIQUE BLENDS**

4 oz. \$12

Purple Dreams #6050

EVERY BAR HAS ITS OWN UNIQUE LOOK AND WILL HAVE ITS OWN VARIATIONS IN COLOR AND PATTERN!

#### Learn more about:

Shield™ Protective Blend (#1025, \$29) Page 43 Relaxation™ Anti-Stress Blend (#1011, \$28) Page 43 Lavender Essential Oil (#1003, \$25) Page 36