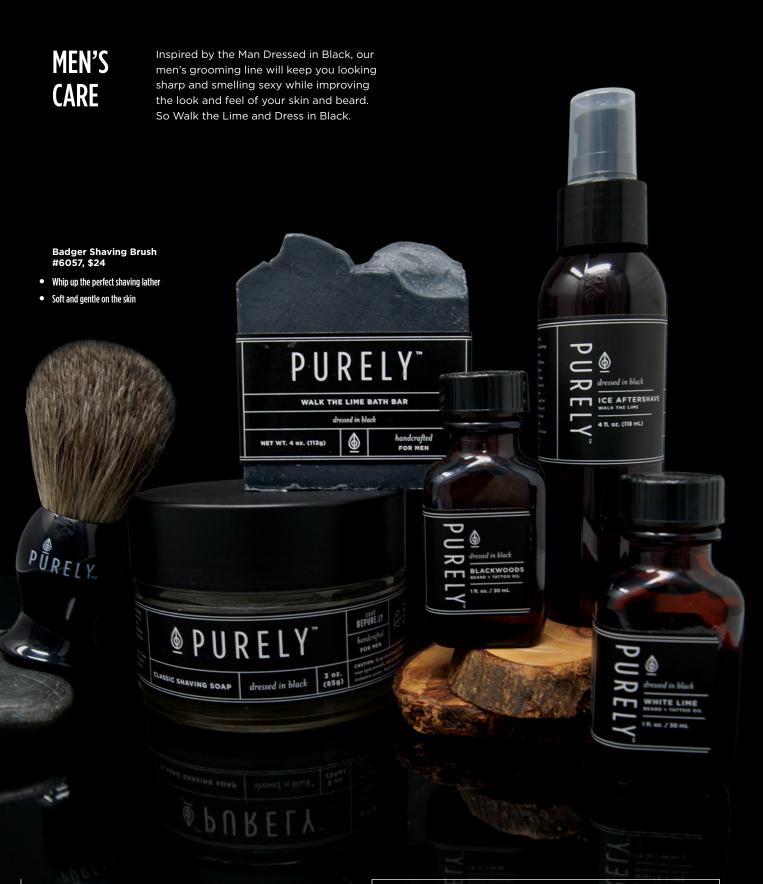

## dressed in black

#### WALK THE LIME BATH BAR

- Activated charcoal effectively cleanses and detoxifies your skin
- Goats milk and olive oil soothe skin and help moisturize
- Gently soothes away the tension
- Elevates mood and alertness

#### **CLASSIC SHAVING SOAP**

- Rich lather provides a close, comfortable shave
- Softens and moisturizes skin
- Reduces irritation
- Leaves skin feeling soft and refreshed

3 oz. #6054 \$24

#### **ICE AFTERSHAVE**

- Replenishes moisture to soothe dry skin
- Protects skin from shaving irritation and razor burn
- Provides a cooling and tingling sensation
- Helps heal skin and restore its pH balance

#### **BEARD + TATTOO OIL**

- Softens and moisturizes your beard
- Stimulates and supports healthy hair
- Leaves beard conditions and manageable
- Repairs and prevents dry, irritated skin
- Light, absorbent oils allow skin to breathe and heal naturally after tattoos

1 fl. oz. \$24

White Lime #6046

This sweet citrus scent awakens and leaves a lingering pleasant scent.

Blackwoods #6047

This masculine, woodsy scent gives your beard a rich, manly presence.