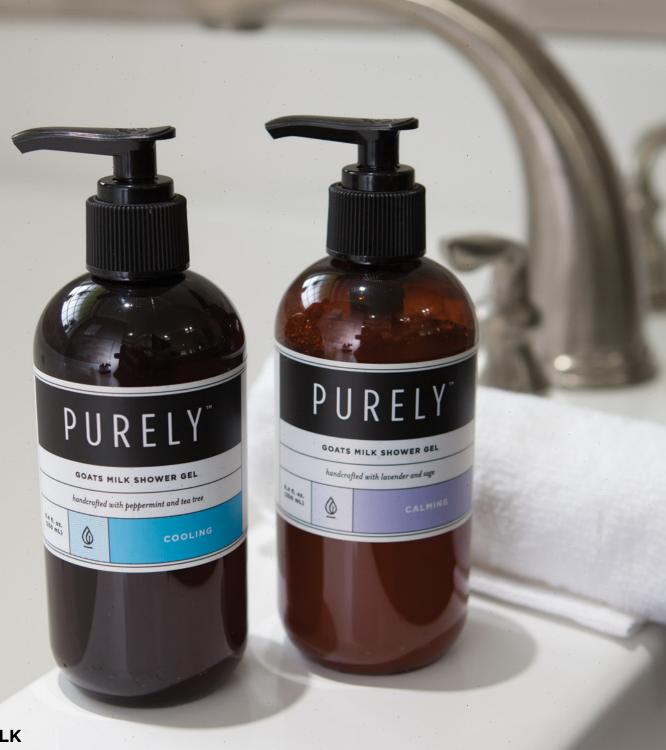

#### GOATS MILK SHOWER GEL

- Available in two refreshing scents
- Helps repair and strengthen your skin's protective barrier
- Helps soothe skin irritation and itching
- Helps cleanse and purify your skin from daily bacteria
- Leaves skin feeling soft and silky smooth

#### COOLING

handcrafted with peppermint and tea tree

- Invigorating freshness helps boost mental clarity and focus
- Helps relieve itchiness, reduce acne, and promote skin healing

8.4 fl. oz. #6108

\$24

#### **CALMING**

handcrafted with lavender and sage

- Relaxing aroma puts the mind and body at ease
- Reduces the appearance of wrinkles, marks, and scars

8.4 fl. oz. #6109 \$24