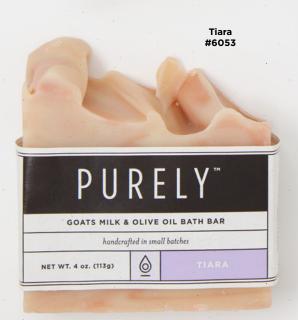

## GOATS MILK & OLIVE OIL BATH BARS

handcrafted in small batches

Our high quality bath bars are formulated with all natural ingredients to deliver the best in skin care. Each bar contains up to 5mL of pure essential oils providing a wealth of therapeutic benefits. The benefits of these natural emollients help restore the health of your skin and are mild enough for all skin types.

#### **AVAILABLE IN FOUR UNIQUE BLENDS**

4 oz. \$12

Purple Dreams #6050

EVERY BAR HAS ITS OWN UNIQUE LOOK AND WILL HAVE ITS OWN VARIATIONS IN COLOR AND PATTERN!