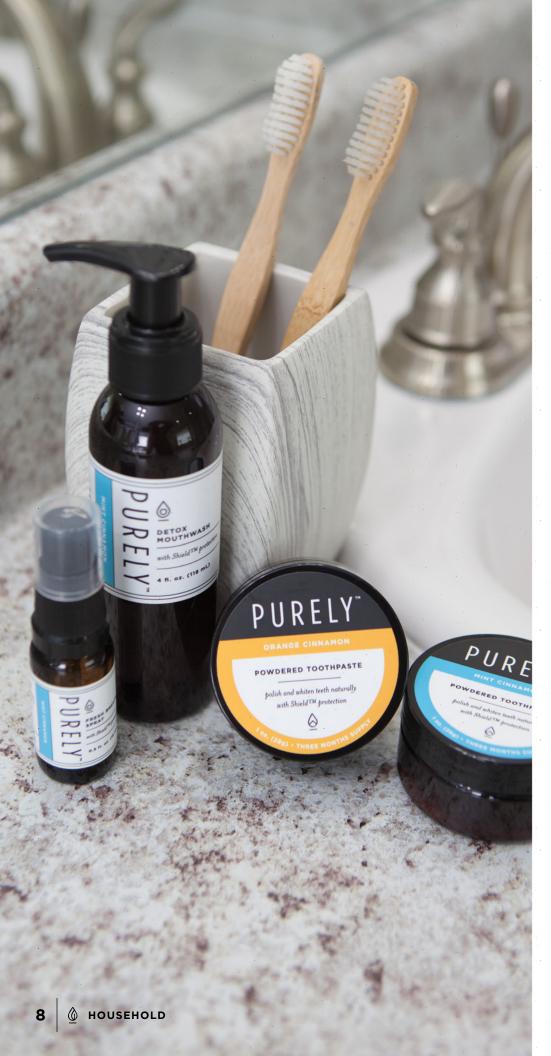

## POWDERED TOOTHPASTE

- Removes stains and whitens teeth with activated charcoal
- Gently polishes and re-mineralizes teeth
- Freshens breath
- Fluoride, xylitol, and sweetener free

orange cinnamon

1 oz. #6094 \$24

mint cinnamon

1 oz. #6095 \$24

#### FRESH BREATH SPRAY

mint cinnamon

- Freshen breath and eliminate odor causing bacteria with a spritz of this minty, sugar-free spray
- Temporarily relieves occasional coughing

0.5 fl. oz. #6097

#### **DETOX MOUTHWASH**

\$14

mint cinnamon

- Freshens breath by trapping and eliminating odor causing bacteria
- Reduces inflammation to promote healthy gums and teeth
- Helps prevent tooth decay

4 oz. #6096 \$24

All of our oral care products feature

Shield TM protection to help support a

healthy immune system. Learn more
about this essential oil blend on page 43.