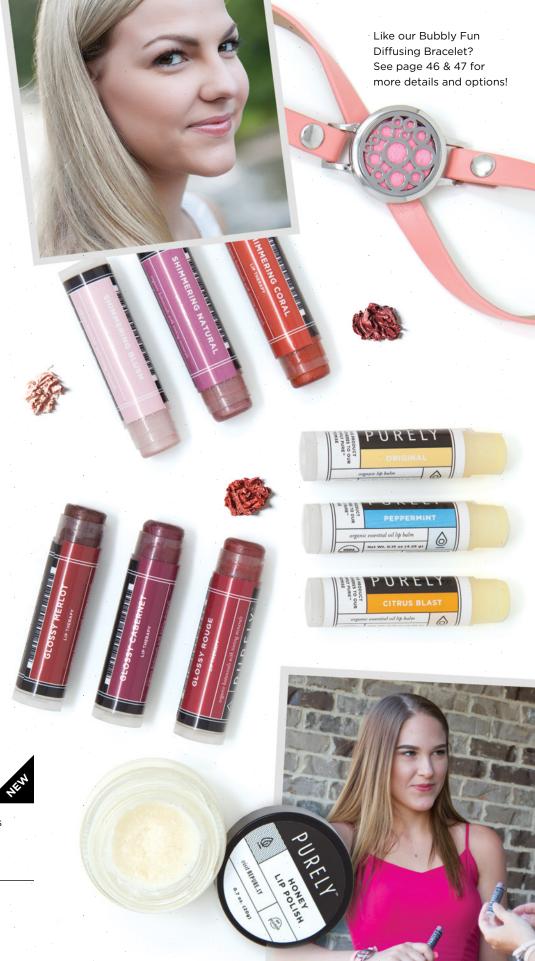

## TINTED LIP THERAPY STICKS

These unique moisturizing lip balms use natural botanical ingredients to give your lips the soft, nourished feeling they deserve. Combined with tinting minerals, you have the perfect option for highlighting the natural beauty of your lips while providing protection from environmental factors that could leave your lips dry, cracked and unattractive.

Individual sticks available for \$10.

Always have the perfect color for every look by purchasing the full set. Plus, you'll save 10%!

| Full Set of Six    | #6085 | \$54 |
|--------------------|-------|------|
| Shimmering Blush   | #6078 | \$10 |
| Shimmering Natural | #6079 | \$10 |
| Shimmering Coral   | #6080 | \$10 |
| Glossy Rouge       | #6081 | \$10 |
| Glossy Cabernet    | #6082 | \$10 |
| Glossy Merlot      | #6083 | \$10 |

#### LIP BALMS

Hydrate and seal in the moisture of your lips with certified organic ingredients including beeswax, sunflower oil and coconut oil. Your lips will feel soothed and nourished after each application.

| Original     | Set of 2 | #6101 | \$12 |
|--------------|----------|-------|------|
| Peppermint   | Set of 2 | #6102 | \$12 |
| Citrus Blast | Set of 2 | #6103 | \$12 |
| Lin Dalm Cat | Cat of 7 | #6104 | ¢10  |

#### **HONEY LIP POLISH**

- Gently exfoliates to remove dead skin cells
- Moisturizes lips for a soft, smooth feeling
- Protect lips from drying and cracking

0.7 oz #6115 \$17