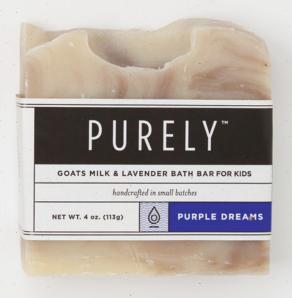

## GOATS MILK & OLIVE OIL BATH BARS

handcrafted in small batches

Our high quality bath bars are formulated with all natural ingredients to deliver the best in skin care. Each bar contains up to 5mL of pure essential oils providing a wealth of therapeutic benefits. The benefits of these natural emollients help restore the health of your skin and are mild enough for all skin types.

#### **AVAILABLE IN FOUR UNIQUE BLENDS**

4 oz. \$12

Purple Dreams #6050

EVERY BAR HAS ITS OWN UNIQUE LOOK AND WILL HAVE ITS OWN VARIATIONS IN COLOR AND PATTERN!