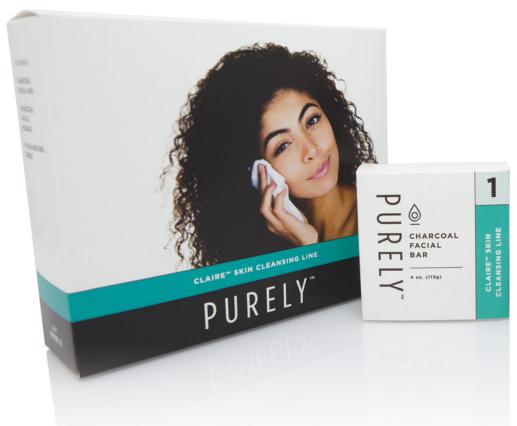

### **CLAIRE™ SKIN CLEANSING LINE**

The Claire™ Skin Cleansing Line is your answer to acne, daily maintenance, and anti-aging concerns. Your skin will feel and function its best with the combined power of this charcoal facial bar, charcoal facial masque, and pH balancing toner. Our easy, three-step system delivers clearer skin, reduces signs of aging and let's your natural beauty shine through!

THREE PRODUCT KIT

#6090

\$79