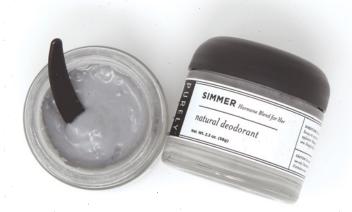

#### NATURAL DEODORANTS

stay dry and fresh the natural way

Activated charcoal absorbs moisture while shea butter and grape seed oil keep your skin feeling soft. Enhanced with four unique combinations of PURELY™ essential oils, our natural deodorant will keep you smelling great throughout the day.

2.3 oz.

\$16 - \$19

Simmer Hormone Blend for Her #6086, \$19

- **Neutralizes odor naturally**
- Provides relief from PMS related symptoms
- Relief from hot flashes
- Helps balance emotions
- Made with Lavender, Marjoram, Geranium, and Roman Chamomile essential oils

- Neutralizes odor naturally
- Leaves skin feeling soft and silky smooth
- Made with Spearmint, Peppermint, Cinnamon Bark and Black Pepper essential oils

SIMMER Hormone Blend for Her

natural deodorant