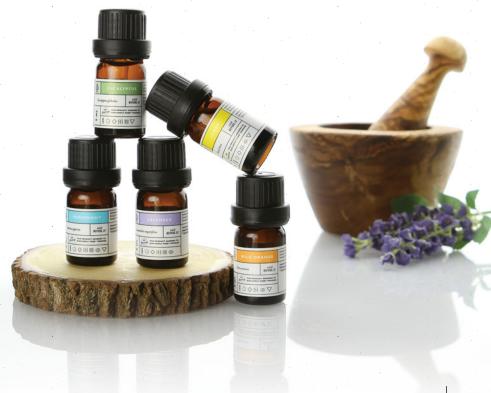

#### THE BASICS KIT

five of the most popular oils

- The perfect first step in discovering the power of plants
- Versatile, familiar, and easy to use
- Includes Eucalyptus, Lavender, Lemon, Peppermint, and Wild Orange

#### **DIFFUSION**

Add 3-5 drops of essential oil per 100 mL of water to a PURELY™ diffuser. Oils are dispersed in a micro-fine vapor, allowing them to remain suspended in the air for extended periods of time.

#### **TOPICAL**

Dilute 1-2 drops of essential oil with a PURELY™ carrier oil before application. Please see the dilution table on page 33 for more dilution information. Be sure to test for sensitivity.

#### **STEAM**

Add 2-3 drops of essential oil to a steaming cup of water and inhale to introduce warm, moist air into the lungs.

#### **BATH**

Add 5-10 drops of essential oil to one ounce carrier oil. Add this blend to your running bath water and mix well before getting into the tub.

#### **INGESTION**

When using as a supplement, add one drop per 4 oz. of liquid. Use no more than three times per day. Depending on what you are treating, topical application or inhalation may be more effective.