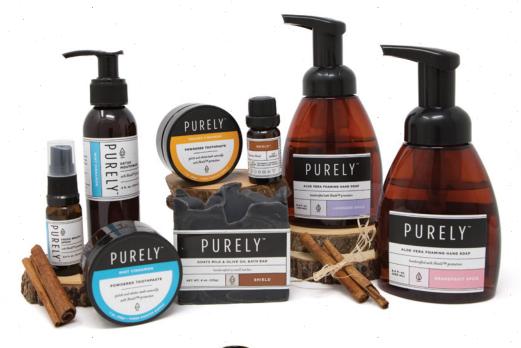

#### ALOE VERA FOAMING HAND WASH

- Available in two refreshing scents
- Gently cleans and softens hands without drying skin
- Helps cleanse and purify your skin from daily bacteria
- Moisturizes skin to help strengthen its protective barrier
- Enhances immune system and boosts healthy functions

#### **LAVENDER SPICE**

handcrafted with Shield  $^{TM}$  protection

 Unique combination of soothing and invigorating aromas leave hands smelling fresh and clean

8.4 fl. oz.

#6110

\$22

#### **GRAPEFRUIT SPICE**

handcrafted with Shield<sup>TM</sup> protection

 Bright, citrus aroma is full of energy so you enjoy a sweet, clean feeling

8.4 fl. oz.

#6111

\$22

Also available in a larger refill size for use in any foam-type pump dispensers.

16 OZ. REFILL LAVENDER SPICE #6112, \$33 16 OZ. REFILL GRAPEFRUIT SPICE #6113, \$33

## POWDERED TOOTHPASTE

- Removes stains and whitens teeth with activated charcoal
- Gently polishes and re-mineralizes teeth
- Freshens breath
- Fluoride, xylitol, and sweetener free

orange cinnamon

1 oz. #6094 \$24

mint cinnamon

1 oz. #6095 \$24