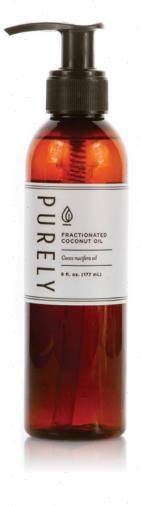

#### FRACTIONATED COCONUT OIL

cocos nucifera

- Can be used with any topical essential oil
- Provides excellent absorption
- Moisturizes skin and soothes irritations

6 fl. oz. #6003 \$18