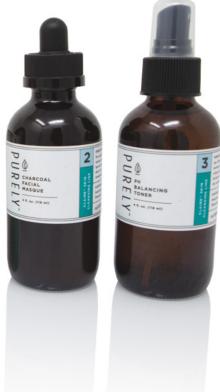

### **CLAIRE™ SKIN CLEANSING LINE**

The Claire™ Skin Cleansing Line is your answer to acne, daily maintenance, and anti-aging concerns. Your skin will feel and function its best with the combined power of this charcoal facial bar, charcoal facial masque, and pH balancing toner. Our easy, three-step system delivers clearer skin, reduces signs of aging and let's your natural beauty shine through!

THREE PRODUCT KIT

#6090

\$79

## CHARCOAL FACIAL BAR

step one

- Removes dirt and impurities from the surface of your skin
- Moisturizes skin and soothes irritations
- Helps repair and strengthen your skin's protective barrier
- Gentle enough for daily use

4 oz. #6087 \$24

## CHARCOAL FACIAL MASQUE

step two

- Removes dirt and impurities from deep within the pores of your skin
- Absorbs excess oils and detoxifies the skin
- Hydrates and retains moisture content to soften skin
- Plumps fine lines and wrinkles

4 fl. oz. #6088 \$39

## PH BALANCING TONER

step three

- Soothes skin after deep cleaning
- Promotes normal, healthy skin environment
- Increases effectiveness of moisturizers
- Reduces the appearance of fine lines, wrinkles, and pores

4 fl. oz. #6089 \$26