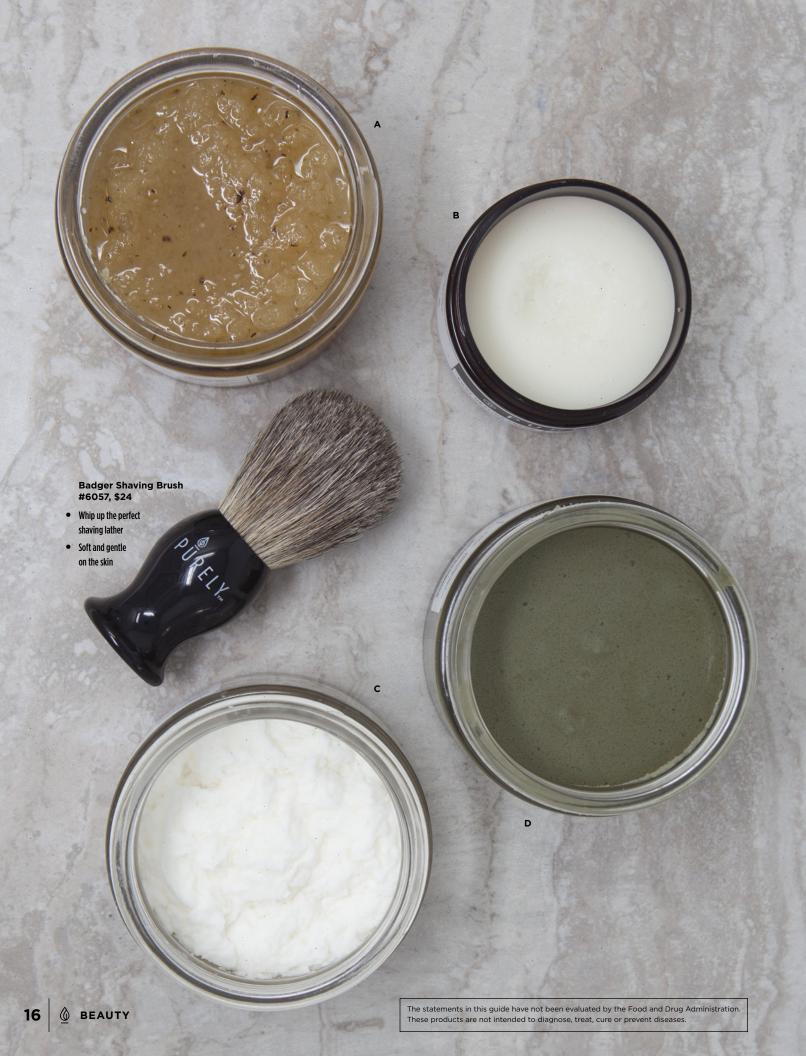

#### SILK SHAVING SOAP

handcrafted with lavender + rosemary

- Creamy lather allows your razor to glide smoothly over skin
- Protects and reduces razor burn
- Leaves skin feeling soft and hydrated

3 oz.

#6055

\$24

#### BODY POLISHING MASK

handcrafted with french green clay + pure sugar

- Exfoliates and hydrates skin
- Stimulates the generation of new and healthy skin cells
- Increases blood and lymph circulation
- Improves the complexion and texture of your skin

6 oz.

#6056